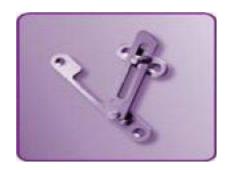

### **Casement Restrictor**

#### Product Information

- Safety device to prevent window opening beyond 100mm, until restrictor is released
- Fits all PVC-u windows
- Retro-fit device can be fitted to existing installations
- Automatically re-engages when window closes
- Fully concealed when window is shut
- Manufactured in Austenitic Stainless Steel



### Sash Jammer

## **Product Information**

- Greatly increases security on all windows
- Screws into existing installations to supplement existing locking devices
- Will suit all PVC-u window and door systems
- Available with or without additional locking device
- Can be fitted on open-in or openout window and door systems
- Can be fixed securely to reinforced or non-reinforced sections
- Jacknut fixing for non-reinforced sections
- Spe