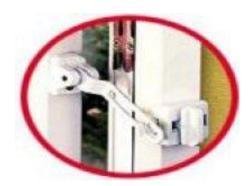

# **Window and Door Safety Bar**

Product Information
A home safety door chain type device
Specifically designed for PVC-u doors
Non- Handed
Face Fix Retro Fit Device
Suitable for Open In or Open Out doors