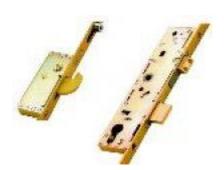

## **ERA Multi-Point Lock**

- 2 Large Opposing Hooks
- 2 Compression Rollers
- 1 Deadbolt
- 1 Locking Latch

Additional shootbolts can be fitted top & bottom

1 Piece HIGH SECURITY KEEP or 5 piece keeps

We can fit this lock to almost any upvo door, so don't worry what lock you have fitted.