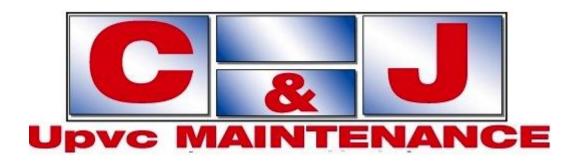

### Sash Jammer

## **Product Information**

- Greatly increases security on all windows
- Screws into existing installations to supplement existing locking devices
- Will suit all PVC-u window and door systems
- Available with or without additional locking device
- Can be fitted on open-in or openout window and door systems
- Can be fixed securely to reinforced or non-reinforced sections
- Jacknut fixing for non-reinforced sections
- Specified by Local Authorities and Housing Associations to increase domestic security