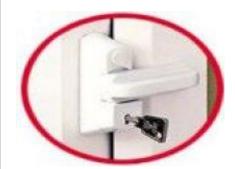

# **Window and Door Safety Bar**

Product Information
A home safety door chain type device
Specifically designed for PVC-u doors
Non- Handed
Face Fix Retro Fit Device
Suitable for Open In or Open Out doors